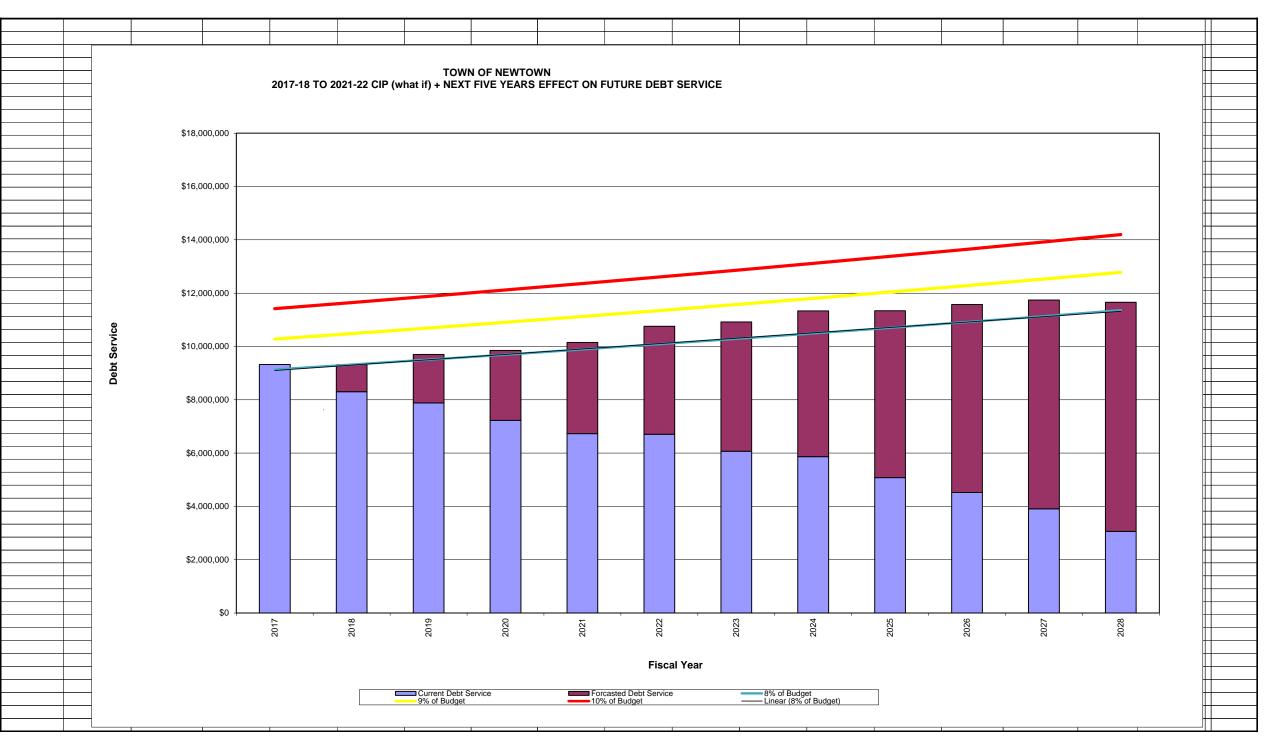

\*\*\* ANNUAL AMOUNTS +/- 10,000,000; BUDGET GROWTH #2 \*\*\*

|                          |                        |                          | / (1110/ (2         |                    | 5 +/- 10,00         | 50,000, 20                        | DOLTONO            |                    |                     |              |                     |              |                          |                        |                            |                     |        | Π           |
|--------------------------|------------------------|--------------------------|---------------------|--------------------|---------------------|-----------------------------------|--------------------|--------------------|---------------------|--------------|---------------------|--------------|--------------------------|------------------------|----------------------------|---------------------|--------|-------------|
|                          |                        |                          | т                   | OWN OF NEW         | <b>NTOWN 2017</b>   | -2018 CIP (wh                     | at if) + NEXT      | FIVE YEARS         | - FORECAST          | ED PROJECT   | AMOUNTS - I         | DEBT LIMIT O | CALCULATION              | 1                      |                            | •                   |        | 1           |
|                          |                        |                          |                     |                    |                     |                                   |                    |                    |                     |              |                     |              |                          |                        |                            |                     |        | 1           |
|                          |                        | current yr               |                     | 2017               | -18 TO 2021-2       |                                   |                    |                    |                     |              | <u></u>             |              |                          |                        |                            |                     |        |             |
|                          |                        | 2016-2017                | 2017 - 2018         | 2018- 2019         | 2019 - 2020         | 2020 - 2021                       | 2021 - 2022        | 2022 - 2023        | 2023 - 2024         | 2024 - 2025  | 2025 - 2026         | 2026 - 2027  | -                        |                        |                            |                     |        | ++          |
|                          | Current                | Planned                  | Forecasted          | Forecasted         | Forecasted          | Forecasted                        | Forecasted         | Forecasted         | Forecasted          | Forecasted   | Forecasted          | Forecasted   |                          |                        |                            |                     |        | ++          |
| Fiscal                   | <u>Debt</u>            | <u>2016 Bond</u>         | 2017 Bond           |                    |                     |                                   |                    |                    |                     |              | 2025 Bond           |              | Debt Service             |                        |                            | Debt                |        |             |
| Years                    | Service                | <u>Issue</u>             | Issue               | Issue              | Issue               | Issue                             | Issue              | Issue              | lssue               | Issue        | lssue               | Issue        | Fiscal Year              | Forecasted             | <u> </u>                   | Service             |        |             |
| Ending                   | Schedule               | <u>(02/15/2016)</u><br>* | <u>(02/15/2017)</u> | (02/15/2018)       | <u>(02/15/2019)</u> | (02/15/2020)                      | (02/15/2021)       | (02/15/2022)       | <u>(02/15/2023)</u> | (02/15/2024) | <u>(02/15/2025)</u> | (02/15/2026) | <u>Total</u>             | Debt<br>Total          | General Fund<br>Budget     | as a % of<br>Budget |        |             |
|                          | MOUNT>>>               | 12,500,000               | 10.000.000          | 10.000.000         | 10.000.000          | 8.000.000                         | 10.000.000         | 8.000.000          | 10.000.000          | 10.000.000   | 10,000,000          | 10.000.000   | 48.000.000               |                        | FIVE YEAR BO               |                     | AMOUNT |             |
| _                        |                        | ,,                       | - , ,               | -,,                |                     |                                   | -,,                | -,,                | -,,                 | -,,          | -,,                 | -,,          |                          |                        |                            |                     |        | 1           |
|                          |                        |                          |                     |                    |                     |                                   |                    |                    |                     |              |                     |              |                          |                        |                            |                     |        |             |
|                          | 9,325,474              | 1 040 500                |                     |                    |                     |                                   |                    |                    |                     |              |                     |              | 9,325,474                |                        | 114,182,379                | 8.17%               |        |             |
| 06/30/2018               | 8,301,547<br>7,879,800 | 1,012,500<br>993,125     | 825,000             |                    |                     |                                   |                    |                    |                     |              |                     |              | 9,314,047                | 1,012,500<br>1,818,125 | 116,466,027<br>118,795,347 | 8.00%<br>8.16%      |        | ++          |
| 06/30/2020               |                        | 973,750                  | 808,750             | 840,000            |                     |                                   |                    |                    |                     |              |                     |              |                          | 2,622,500              | 121,171,254                | 8.13%               |        | ++          |
| 06/30/2021               | 6,729,133              | 954,375                  | 792,500             | 823,000            | 855,000             |                                   |                    |                    |                     |              |                     |              | 10,154,008               | 3,424,875              | 123,594,679                | 8.22%               |        | ++          |
| 06/30/2022               |                        | 935,000                  | 776,250             | 806,000            |                     |                                   |                    |                    |                     |              |                     |              | 10,758,223               |                        | 126,066,573                | 8.53%               |        |             |
| 06/30/2023               |                        | 915,625                  | 760,000             | 789,000            | 819,500             | 681,200                           | 885,000            | 700.000            |                     |              |                     |              | 10,918,101               |                        | 128,587,904                | 8.49%               |        | $\parallel$ |
| 06/30/2024<br>06/30/2025 |                        | 896,250<br>876,875       | 743,750<br>727,500  | 772,000<br>755,000 | 801,750<br>784,000  | 666,400<br>651,600                | 865,750<br>846,500 | 720,000<br>704,000 | 915,000             |              |                     |              | 11,331,441<br>11,339,785 |                        | 131,159,662<br>133,782,856 | 8.64%<br>8.48%      |        | +           |
| 06/30/2025               |                        | 876,875                  | 727,500             | 755,000            | 784,000             | 636,800                           | 846,500            | 688,000            | 915,000<br>894,250  | 930,000      |                     |              | 11,339,785               |                        | 133,782,856                | 8.48%               |        | +           |
| 06/30/2020               |                        | 838,125                  | 695,000             | 730,000            |                     | 622,000                           | 808,000            | 672,000            | 873,500             | 908,500      |                     |              | 11,741,469               |                        | 139,187,683                | 8.44%               |        | +           |
| 06/30/2028               |                        | 818,750                  | 678,750             | 704,000            | 730,750             | 607,200                           | 788,750            | 656,000            | 852,750             | 887,000      |                     | 950,000      | 11,657,635               | 8,596,700              |                            |                     |        | ++          |
| 06/30/2029               | 2,299,624              |                          |                     |                    |                     |                                   |                    |                    |                     |              |                     |              |                          |                        | 1                          | $\searrow$          |        |             |
|                          |                        |                          |                     |                    |                     |                                   |                    |                    |                     |              |                     |              |                          |                        |                            |                     |        |             |
|                          |                        |                          |                     |                    |                     |                                   | 2015/16 CIP CAF    |                    |                     |              |                     |              |                          |                        |                            |                     |        |             |
|                          |                        |                          |                     |                    |                     | ETH Improvemer<br>H.S. Auditorium | its                | 200,000<br>500,000 |                     |              |                     |              |                          |                        |                            |                     |        |             |
|                          |                        |                          |                     |                    |                     | H.S. Auditorium                   |                    | 700,000            |                     |              |                     |              |                          |                        |                            |                     |        |             |
|                          |                        |                          |                     |                    |                     |                                   |                    | ,                  |                     |              |                     |              |                          |                        |                            |                     |        |             |
|                          |                        |                          |                     |                    |                     |                                   |                    |                    |                     |              |                     |              |                          |                        |                            |                     |        |             |
|                          |                        |                          |                     |                    |                     |                                   |                    |                    |                     |              |                     |              |                          |                        |                            |                     |        |             |
|                          |                        |                          |                     |                    |                     |                                   |                    |                    |                     |              |                     |              |                          |                        |                            |                     |        |             |
|                          |                        |                          |                     |                    |                     |                                   |                    |                    |                     |              |                     |              |                          |                        |                            |                     |        |             |
|                          |                        |                          |                     |                    |                     |                                   |                    |                    |                     |              |                     |              |                          |                        |                            |                     |        | ++          |
|                          |                        |                          |                     |                    |                     |                                   |                    |                    |                     |              |                     |              |                          |                        |                            |                     |        | ++          |
|                          |                        |                          |                     |                    |                     |                                   |                    |                    |                     |              |                     |              |                          |                        |                            |                     |        |             |
|                          |                        |                          |                     |                    |                     |                                   |                    |                    |                     |              |                     |              |                          |                        |                            |                     |        |             |
|                          |                        |                          |                     |                    |                     |                                   |                    |                    |                     |              |                     |              |                          |                        |                            |                     |        |             |
|                          |                        |                          |                     |                    |                     |                                   |                    |                    |                     |              |                     |              |                          |                        |                            |                     |        |             |
|                          |                        |                          |                     |                    |                     |                                   |                    |                    |                     |              |                     |              |                          |                        |                            |                     |        | ++          |
|                          |                        |                          |                     |                    |                     |                                   |                    |                    |                     |              |                     |              |                          |                        |                            |                     |        | ++-         |
|                          |                        |                          |                     |                    |                     |                                   |                    |                    |                     |              |                     |              |                          |                        |                            |                     |        |             |
|                          |                        |                          |                     |                    |                     |                                   |                    |                    |                     |              |                     |              |                          |                        |                            |                     |        | Щ_          |
|                          |                        |                          |                     |                    |                     |                                   |                    |                    |                     |              |                     |              |                          |                        |                            |                     |        |             |
|                          |                        |                          |                     |                    |                     |                                   |                    |                    |                     |              |                     |              |                          |                        |                            |                     |        | +           |
|                          |                        |                          |                     |                    |                     |                                   |                    |                    |                     |              |                     |              |                          |                        |                            |                     |        | ++          |
|                          |                        |                          |                     |                    |                     |                                   |                    |                    |                     |              |                     |              |                          |                        |                            |                     |        | +-          |
|                          |                        |                          |                     |                    |                     |                                   |                    |                    |                     |              |                     |              |                          |                        |                            |                     |        |             |
|                          |                        |                          |                     |                    |                     |                                   |                    |                    |                     |              |                     |              |                          |                        |                            |                     |        |             |
|                          |                        |                          |                     |                    |                     |                                   |                    |                    |                     |              |                     |              |                          |                        |                            |                     | 1      | 10/6/2      |